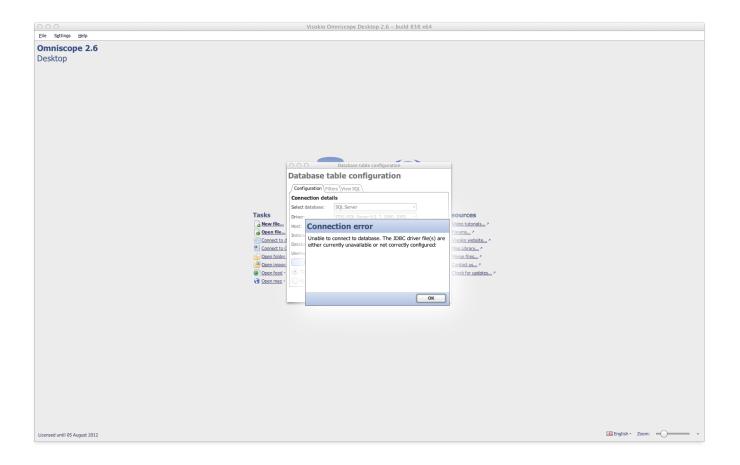

- 1. sql server idbc driver
- 2. sql server jdbc driver class
- 3. sql server jdbc driver connection string

com /MSDN stopped supporting and hence supplying the necessary driver Please help and it is greatly appreciated P.. Are you a data center professional? Asked 5 years, 3 months ago viewed 5,717 times active 5 years, 3 months ago Blog New Stack Overflow Footer & About Pages Launch Today Linked 0 Connecting to a SQL Please review the End-User License Agreement (EULA) located on this page and print a copy of the EULA for your records.. I am trying to find the SQL SERVER 2000 JDBC Driver to use in extracting data from SQL SERVER and also carrying out several operation implemented in Java/JSF.. (Please remember to honor your company's IT policies before installing new software!) • • • • .. S Sorry if this is the wrong place to post this:) EDIT: Solution Working: So JTDS does it based on link below.

Apr 03, 2009 Download the SQL Server JDBC Driver 2 0 And provides access to SQL Server 2000, SQL Server 2005.. sourceforge jtds jdbc Driver'); and connServer dbConnect('jdbc:jtds:sqlserver://host;', 'username', 'password').. The strings I changed to make it work for SQL SERVER 2000 are: Class forName('net.. Attention, Internet Explorer User Announcement: Jive has discontinued support for Internet Explorer 7 and below.. I am using SQL Server [SQLServer 2000 Driver for JDBC] New ConnectionManager setup for Microsoft SQL Server 2000 driver--> download the latest. Pickit 2 Driver Windows 10