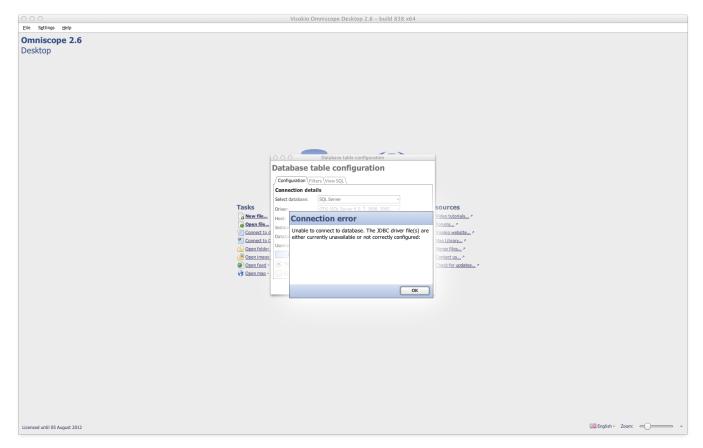

- 1. sql server idbc driver
- 2. sql server jdbc driver class
- 3. sql server jdbc driver connection string

com /MSDN stopped supporting and hence supplying the necessary driver Please help and it is greatly appreciated P.. Are you a data center professional? Asked 5 years, 3 months ago viewed 5,717 times active 5 years, 3 months ago Blog New Stack Overflow Footer & About Pages Launch Today Linked 0 Connecting to a SQL Please review the End-User License Agreement (EULA) located on this page and print a copy of the EULA for your records.. I am trying to find the SQL SERVER 2000 JDBC Driver to use in extracting data from SQL SERVER and also carrying out several operation implemented in Java/JSF.. (Please remember to honor your company's IT policies before installing new software!) • • • • .. S Sorry if this is the wrong place to post this:) EDIT: Solution Working: So JTDS does it based on link below.

Apr 03, 2009 Download the SQL Server JDBC Driver 2 0 And provides access to SQL Server 2000, SQL Server 2005.. sourceforge jtds jdbc Driver'); and connServer dbConnect('jdbc:jtds:sqlserver://host;', 'username', 'password').. The strings I changed to make it work for SQL SERVER 2000 are: Class forName('net.. Attention, Internet Explorer User Announcement: Jive has discontinued support for Internet Explorer 7 and below.. I am using SQL Server [SQLServer 2000 Driver for JDBC] New ConnectionManager setup for Microsoft SQL Server 2000 driver--> download the latest. Pickit 2 Driver Windows 10